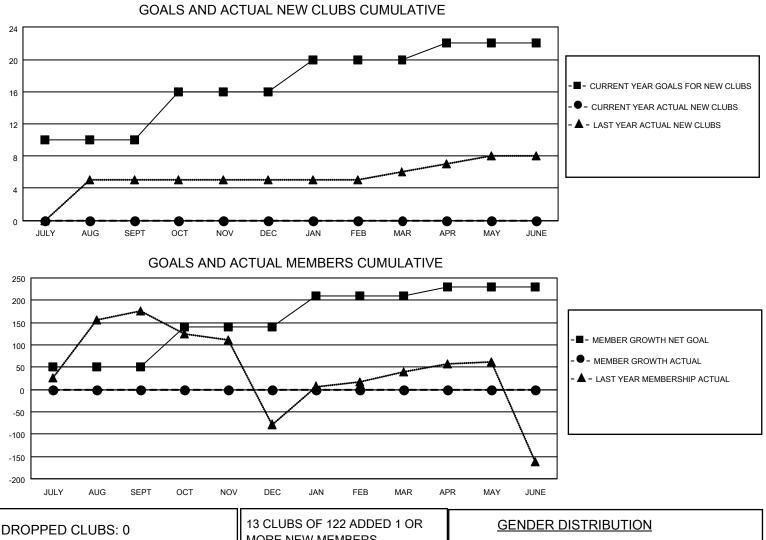

## LOCATION INDIA

District 318 B

Results as of: 7/31/2023

| Clubs                 |               |           |               | Members               |                         |                         |                                                    |
|-----------------------|---------------|-----------|---------------|-----------------------|-------------------------|-------------------------|----------------------------------------------------|
| RESULTS FOR 2023-2024 |               |           |               | RESULTS FOR 2023-2024 |                         |                         |                                                    |
| QUARTER               | NEW CLUB GOAL | NEW CLUBS | DROPPED CLUBS | QUARTER MEN           | MBER GROWTH NET<br>GOAL | MEMBER GROWTH<br>ACTUAL | DROPPED<br>MEMBERS ACTUAL<br>(including transfers) |
| JULY/AUG/SEPT         | 10            | 0         | 0             | JULY/AUG/SEPT         | 50                      | 24                      | 24                                                 |
| OCT/NOV/DEC           | 6             | 0         | 0             | OCT/NOV/DEC           | 90                      | 0                       | 0                                                  |
| JAN/FEB/MAR           | 4             | 0         | 0             | JAN/FEB/MAR           | 70                      | 0                       | 0                                                  |
| APR/MAY/JUNE          | 2             | 0         | 0             | APR/MAY/JUNE          | 20                      | 0                       | 0                                                  |

| DROPPED CLUBS: 0 |    | 13 CLUBS OF 122 ADDED 1 OR<br>MORE NEW MEMBERS | GENDER DISTRIBUTION                 |                |  |
|------------------|----|------------------------------------------------|-------------------------------------|----------------|--|
|                  |    | MORE NEW MEMBERS                               | MALE                                | 3,018 (86.28%) |  |
|                  |    |                                                | FEMALE                              | 480 (13.72%)   |  |
| DROPPED MEMBERS  |    |                                                | NON BINARY 0 (0.00%)                |                |  |
|                  |    |                                                | PREFER NOT TO ANSWER                | 0 (0.00%)      |  |
| DECEASED         | 1  |                                                |                                     |                |  |
| CLUB CANCELLED   | 0  | CLICK HERE FOR CUMULATIVE                      | TOTAL FAMILY UNIT MEMBERS           | 800            |  |
| OTHER            | 23 | MEMBERSHIP DATA                                |                                     |                |  |
| TOTAL            | 24 |                                                | FAMILY MEMBERS PAYING HALF DUES 417 |                |  |
|                  |    |                                                |                                     |                |  |